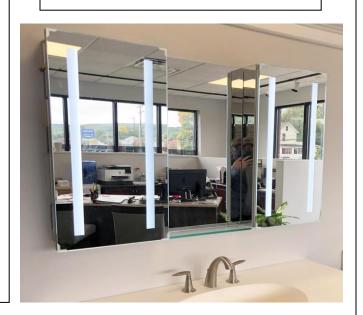

# **MEDICINE CABINET**

MODEL#: VEN 6640/18-30-18-1

# **VENUS COLLECTION**

### **FEATURES:**

- TWO 18X40" LED CABINETS, ONE 30X40" CENTER
  STATIONARY MIRROR (W/ GLASS SHELF ASSEMBLY FOR SURFACE APPLICATIONS ONLY).
- FOUR ADJUSTABLE 3/8" THICK HIGH POLISHED GLASS SHELVES. BEHIND DOOR OF EACH CABINET.
- SHELVING WITH LOCKDOWN MECHANISM (NO HOLES IN CABINET).
- 6000K, 3300 LUMENS.
- 165-DEGREE PROPRIETARY SOFT CLOSE HEAVY DUTY HINGES.
- FULL GASKET BEHIND DOOR.
- HIGH RESOLUTION SILVER PLATE GLASS MIRRORS FRONT, BACK OF DOOR AND BACK WALL.
- BACK WALL MIRROR FULLY SEALED.
- PACKED IN FOUR WALL (FOLDED DOUBLE WALL) CORRUGATION.

### **MIRROR FINISHES:**

• FLAT POLISHED EDGE

OVERALL SIZE DIMENSION: 66" WIDE X 40" HIGH X 5 3/16" DEEP

**ROUGH OPENING DIMENSION (EACH CABINET):** 17 3/8" WIDE X 39 3/8"

HIGH X 4" DEEP

**DOOR THICKNESS: 13/16"** 